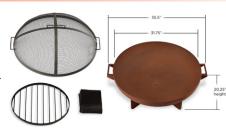

# **Anson Fire Bowl**

Highlight your outdoor living space with the Anson Fire Bowl. The heavy gauge steel bowl and base, available in Gray or Rust finishes, offers lasting performance and a clean aesthetic that will add warmth to cool evenings for years to come. Includes spark screen, log poker tool and vinyl protective storage cover. The Anson Fire Bowl can be adapted for Real Flame Gel cans with the addition of the Real Flame 2-Can or 4-Can Outdoor Conversion Log Sets.

## **Assembled Dimensions:**

- 35.5" L x 31.75" W x 20.25" H; 63 lbs.

#### **Technical Information:**

- Burns seasoned firewood or converts to Real Flame Gel Cans with the addition of Real Flame 2-Can or 4-Can Outdoor Conversion Log Sets
- Heat resistant, powder coated steel construction Includes: spark screen, log poker tool, grate, and protective storage cover
- 90 day limited warranty. Assembly required.