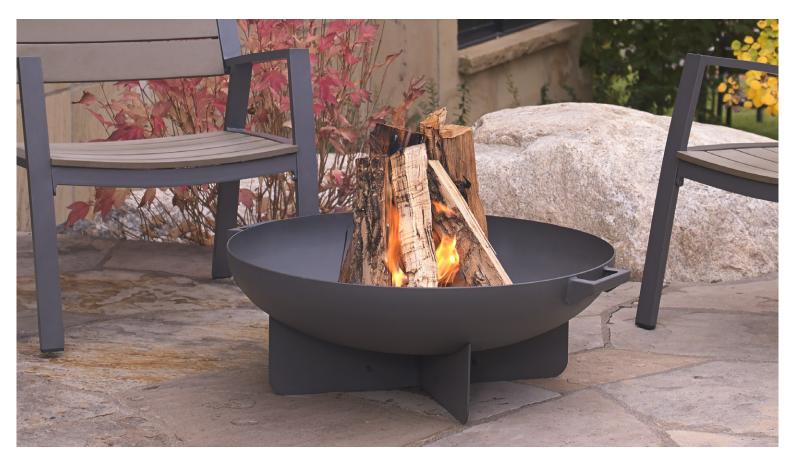

# **Anson Fire Bowl**

Highlight your outdoor living space with the Anson Fire Bowl. The heavy gauge steel bowl and base, available in Gray or Rust finishes, offers lasting performance and a clean aesthetic that will add warmth to cool evenings for years to come. Includes spark screen, log poker tool and vinyl protective storage cover. The Anson Fire Bowl can be adapted for Real Flame Gel cans with the addition of the Real Flame 2-Can or 4-Can Outdoor Conversion Log Sets.

#### **Technical Information:**

- Burns seasoned firewood or converts to Real Flame Gel Cans with the addition of Real Flame 2-Can or 4-Can Outdoor Conversion Log Sets
- Heat resistant, powder coated steel construction Includes: spark screen, log poker tool, grate, and protective storage cover
- 90 day limited warranty. Assembly required.