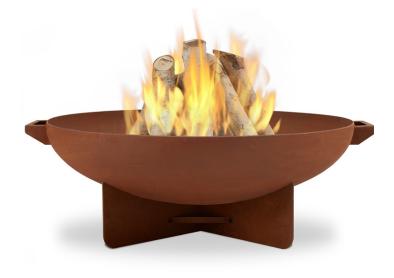

# **Anson Fire Bowl**

Highlight your outdoor living space with the Anson Fire Bowl. The heavy gauge steel bowl and base, available in Gray or Rust finishes, offers lasting performance and a clean aesthetic that will add warmth to cool evenings for years to come. Includes spark screen, log poker tool and vinyl protective storage cover. The Anson Fire Bowl can be adapted for Real Flame Gel cans with the addition of the Real Flame 2-Can or 4-Can Outdoor Conversion Log Sets.

#### Finishes Available:

Gray (above, below) Rust (top, above left)